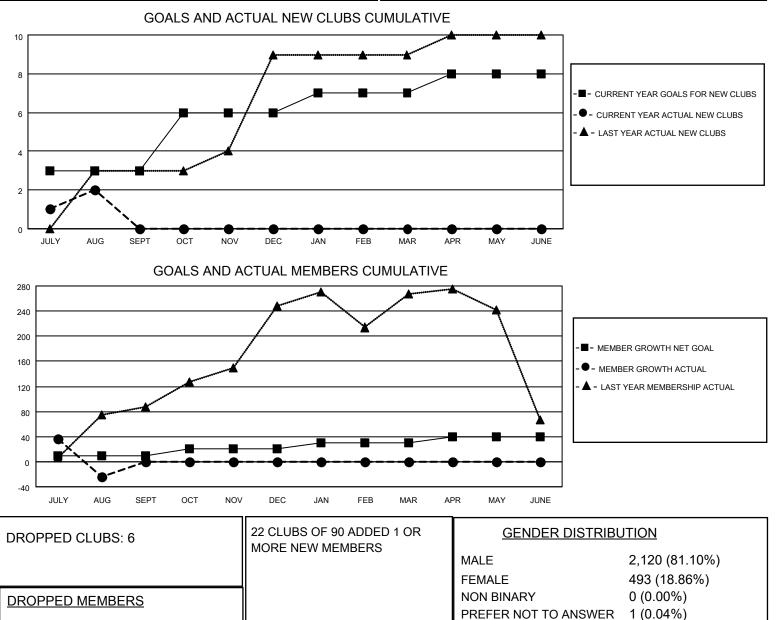

## LOCATION REP OF BANGLADESH

District 315B4

Results as of: 8/31/2021

| Clubs                 |               |           |               | Members               |                        |                         |                                                    |
|-----------------------|---------------|-----------|---------------|-----------------------|------------------------|-------------------------|----------------------------------------------------|
| RESULTS FOR 2021-2022 |               |           |               | RESULTS FOR 2021-2022 |                        |                         |                                                    |
| QUARTER               | NEW CLUB GOAL | NEW CLUBS | DROPPED CLUBS | QUARTER MEM           | BER GROWTH NET<br>GOAL | MEMBER GROWTH<br>ACTUAL | DROPPED<br>MEMBERS ACTUAL<br>(including transfers) |
| JULY/AUG/SEPT         | 3             | 2         | 6             | JULY/AUG/SEPT         | 10                     | 98                      | 120                                                |
| OCT/NOV/DEC           | 3             | 0         | 0             | OCT/NOV/DEC           | 10                     | 0                       | 0                                                  |
| JAN/FEB/MAR           | 1             | 0         | 0             | JAN/FEB/MAR           | 10                     | 0                       | 0                                                  |
| APR/MAY/JUNE          | 1             | 0         | 0             | APR/MAY/JUNE          | 10                     | 0                       | 0                                                  |

DECEASED

OTHER TOTAL

CLUB CANCELLED

2

94

24

120

CLICK HERE FOR CUMULATIVE